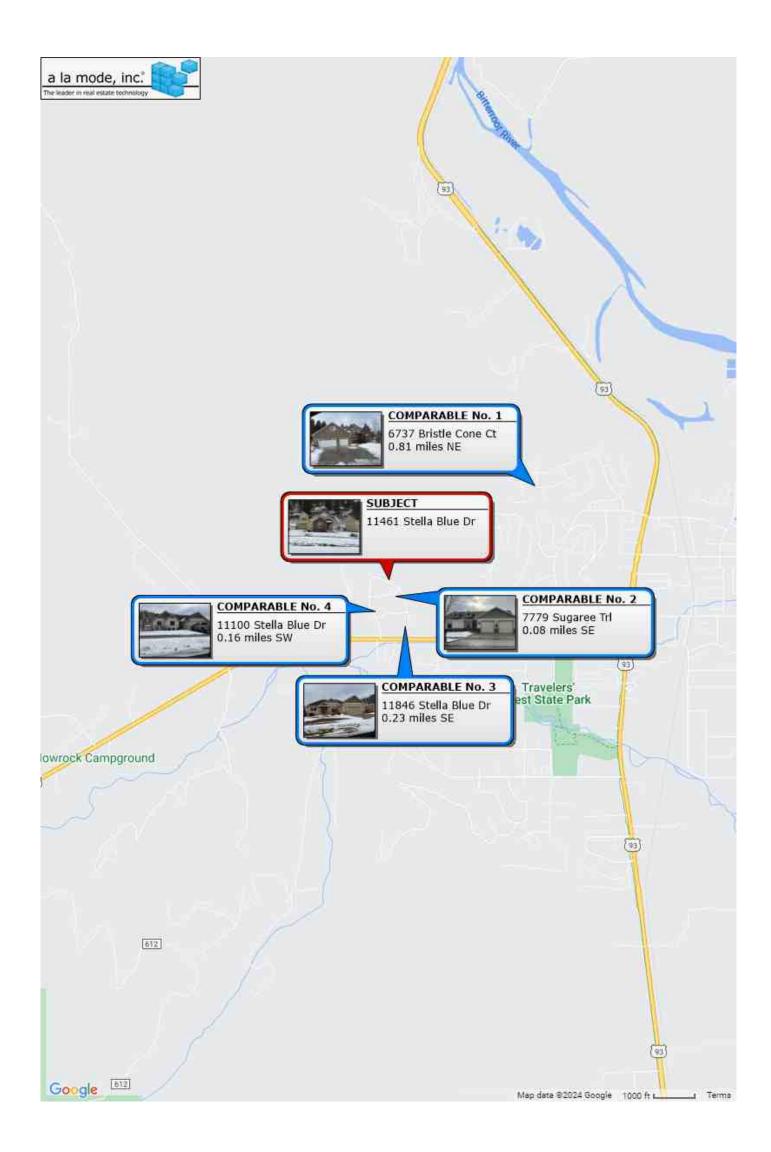

Home Team Appraisal (406) 546-4797

Page # 3 of 29

|                                                                                                                                    | Uniform Residentia                                                                                                                                                                  | l Appraisal Report                                                                                 | 0010096154<br>File# 24012                                                                           |                    |
|------------------------------------------------------------------------------------------------------------------------------------|-------------------------------------------------------------------------------------------------------------------------------------------------------------------------------------|----------------------------------------------------------------------------------------------------|-----------------------------------------------------------------------------------------------------|--------------------|
| The purpose of this summary appraisal repo                                                                                         | ort is to provide the lender/client with an ac                                                                                                                                      | curate, and adequately supported, opi                                                              | nion of the market value of the subject                                                             | property.          |
| Property Address 11461 Stella Blue Dr                                                                                              |                                                                                                                                                                                     | City Lolo                                                                                          | State MT Zip Code 598                                                                               | 47                 |
| Borrower                                                                                                                           | Owner of Public Record                                                                                                                                                              | Maryann E Garnett                                                                                  | County Missoula                                                                                     |                    |
|                                                                                                                                    | <u>: Trails in S34, T12 N, R20 W</u>                                                                                                                                                | Tax Year 2023                                                                                      |                                                                                                     |                    |
| Assessor's Parcel # 4093026                                                                                                        |                                                                                                                                                                                     | Map Reference 33540                                                                                | R.E. Taxes \$ 6,271<br>Census Tract 0015.02                                                         |                    |
| Occupant Owner Tenant X Vac                                                                                                        | cant Special Assessments \$                                                                                                                                                         | 0 X PU                                                                                             |                                                                                                     | per month          |
| Property Rights Appraised X Fee Simple                                                                                             | Leasehold Other (describe)                                                                                                                                                          |                                                                                                    |                                                                                                     |                    |
| Assignment Type X Purchase Transaction                                                                                             | Refinance Transaction Other (d                                                                                                                                                      | escribe)                                                                                           |                                                                                                     |                    |
| Lender/Client Clearwater Federal Cre                                                                                               |                                                                                                                                                                                     | rooks St, Missoula, MT 59801                                                                       |                                                                                                     |                    |
|                                                                                                                                    | or has it been offered for sale in the twelve month                                                                                                                                 |                                                                                                    |                                                                                                     |                    |
| Report data source(s) used, offering price(s), and                                                                                 |                                                                                                                                                                                     |                                                                                                    | 2023 for \$689,900. And currently u                                                                 | nder               |
|                                                                                                                                    | <ol> <li>The subject had several price reduction sale for the subject purchase transaction. Explain</li> </ol>                                                                      |                                                                                                    | for sale or why the analysis was not                                                                |                    |
|                                                                                                                                    | sale for the subject purchase transaction. Explain tract was reviewed and appears to be                                                                                             |                                                                                                    |                                                                                                     | asher              |
|                                                                                                                                    | vave, Range, Refrigerator. No value is                                                                                                                                              |                                                                                                    | property moldee with sale. Distin                                                                   |                    |
|                                                                                                                                    | ntract 01/15/2024 Is the property seller th                                                                                                                                         |                                                                                                    | No Data Source(s) Missoula ML                                                                       | S                  |
| Is there any financial assistance (loan charges, s                                                                                 | sale concessions, gift or downpayment assistance                                                                                                                                    | , etc.) to be paid by any party on behalf of                                                       | the borrower? Yes                                                                                   | 🗙 No               |
| B If Yes, report the total dollar amount and describ                                                                               | e the items to be paid. \$0;;                                                                                                                                                       |                                                                                                    |                                                                                                     |                    |
|                                                                                                                                    |                                                                                                                                                                                     |                                                                                                    |                                                                                                     |                    |
| Note: Doop and the vestel cover estimated                                                                                          | neighborhood are not any size for the                                                                                                                                               |                                                                                                    |                                                                                                     |                    |
| Note: Race and the racial composition of the                                                                                       | • •                                                                                                                                                                                 | Housing Transfe                                                                                    |                                                                                                     | d     a = 0/       |
| Neighborhood Characteristics           Location         Urban         X           Suburban                                         | Rural Property Values Increasing                                                                                                                                                    | Housing Trends  Stable Declining                                                                   | One-Unit Housing Present Lan PRICE AGE One-Unit                                                     |                    |
| Built-Up Over 75% X 25-75%                                                                                                         | Under 25% Demand/Supply Shortage                                                                                                                                                    | In Balance Over Supply                                                                             | \$ (000) (yrs) 2-4 Unit                                                                             | <u>90 %</u><br>3 % |
| Growth Rapid Stable                                                                                                                | Slow Marketing Time Under 3 ml                                                                                                                                                      |                                                                                                    | 410 Low 0 Multi-Family                                                                              | 2 %                |
|                                                                                                                                    | prhood is generally bounded by Coulte                                                                                                                                               |                                                                                                    | 1,070 High 100 Commercial                                                                           | 5 %                |
| 93 to the east, Highway 12 to the so                                                                                               |                                                                                                                                                                                     | · · · · · · · · · · · · · · · · · · ·                                                              | 585 Pred. 20 Other                                                                                  | %                  |
| Neighborhood Description The subject                                                                                               | is a single family home located in a re                                                                                                                                             | esidential neighborhood with co                                                                    | nvenient proximity to schools, serv                                                                 | ices,              |
| ushopping, employment, amenities, a                                                                                                | nd recreational opportunities.                                                                                                                                                      |                                                                                                    |                                                                                                     |                    |
|                                                                                                                                    |                                                                                                                                                                                     |                                                                                                    |                                                                                                     |                    |
| Market Conditions (including support for the abo                                                                                   | ve conclusions) See attached add                                                                                                                                                    | enda.                                                                                              |                                                                                                     |                    |
|                                                                                                                                    |                                                                                                                                                                                     |                                                                                                    |                                                                                                     |                    |
| Dimensions See attached Plat                                                                                                       | Area 8000 sf                                                                                                                                                                        | Shape Rectangula                                                                                   | r View N;Res;                                                                                       |                    |
| Specific Zoning Classification Unzoned                                                                                             |                                                                                                                                                                                     | No zoning, typical for area, hom                                                                   |                                                                                                     |                    |
|                                                                                                                                    | nconforming (Grandfathered Use) 🛛 🗙 No Zonir                                                                                                                                        |                                                                                                    |                                                                                                     |                    |
| Is the highest and best use of subject property as                                                                                 | s improved (or as proposed per plans and specific                                                                                                                                   | cations) the present use?                                                                          | Yes No If No, describe                                                                              |                    |
|                                                                                                                                    |                                                                                                                                                                                     |                                                                                                    |                                                                                                     |                    |
| Utilities Public Other (describe)                                                                                                  | Public Other (de                                                                                                                                                                    | , , ,                                                                                              | /                                                                                                   | Private            |
| Electricity X<br>Gas X                                                                                                             | Water 🔀 🗌<br>Sanitary Sewer 🗙 🗌                                                                                                                                                     | Street Aspl<br>Alley Non                                                                           |                                                                                                     |                    |
| FEMA Special Flood Hazard Area                                                                                                     | No FEMA Flood Zone $\times$                                                                                                                                                         | FEMA Map # 30063C1465E                                                                             | FEMA Map Date 07/06/2                                                                               | 015                |
| Are the utilities and off-site improvements typical                                                                                |                                                                                                                                                                                     | No If No, describe                                                                                 |                                                                                                     | .010               |
| Are there any adverse site conditions or external                                                                                  | factors (easements, encroachments, environment                                                                                                                                      | al conditions, land uses, etc.)?                                                                   | Yes 🗙 No If Yes, describe                                                                           |                    |
|                                                                                                                                    |                                                                                                                                                                                     |                                                                                                    |                                                                                                     |                    |
|                                                                                                                                    |                                                                                                                                                                                     |                                                                                                    |                                                                                                     |                    |
| Or second Decovirientian                                                                                                           | Foundation                                                                                                                                                                          | Estados Decembritas                                                                                |                                                                                                     | /                  |
| General Description                                                                                                                | Foundation                                                                                                                                                                          |                                                                                                    |                                                                                                     | /condition         |
| Units One One with Accessory Unit<br># of Stories 2                                                                                | Concrete Slab Crawl Space                                                                                                                                                           | Foundation Walls Concrete/av<br>Exterior Walls Hdbd siding                                         |                                                                                                     | tile/avg           |
| # of Stories 2<br>Type 🗙 Det. 🗌 Att. 🗌 S-Det./End Unit                                                                             | Basement Area 1,092 sq.ft.                                                                                                                                                          | i i dib di bi di li                                                                                | ,                                                                                                   | d                  |
|                                                                                                                                    | .,                                                                                                                                                                                  | Gutters & Downspouts Metal, meta                                                                   | - · · · · · · · · · · · · · · · · · · ·                                                             | /gu                |
| Design (Style) Contemp                                                                                                             | Outside Entry/Exit Sump Pump                                                                                                                                                        | Window Type Vinyl/gd                                                                               | Bath Wainscot Acrylic/avg                                                                           |                    |
| Year Built 2007                                                                                                                    | Evidence of Infestation                                                                                                                                                             | Storm Sash/Insulated Duopane/go                                                                    |                                                                                                     |                    |
| Effective Age (Yrs) 15                                                                                                             | Dampness Settlement                                                                                                                                                                 | Screens Yes/gd                                                                                     | Driveway # of Cars                                                                                  | 2                  |
| Attic None                                                                                                                         |                                                                                                                                                                                     |                                                                                                    |                                                                                                     | crete              |
| Drop Stair Stairs                                                                                                                  | Other Fuel Gas                                                                                                                                                                      | Fireplace(s) # 1 Fence N                                                                           |                                                                                                     | 2                  |
| Floor Scuttle                                                                                                                      | Cooling Central Air Conditioning                                                                                                                                                    | Patio/Deck Patio Porch (                                                                           |                                                                                                     | 0                  |
| Finished Heated                                                                                                                    | Individual Other None                                                                                                                                                               | Pool None X Other L                                                                                |                                                                                                     | Built-in           |
| Appliances 🗙 Refrigerator 🔀 Range/Oven                                                                                             | 🗙 Dishwasher 🔀 Disposal 🔀 Microv                                                                                                                                                    | wave 🗌 Washer/Dryer 🗌 Other (                                                                      | describe)                                                                                           |                    |
| Finished area above grade contains:                                                                                                |                                                                                                                                                                                     | <b>D</b> II ( )                                                                                    |                                                                                                     |                    |
| Additional features (special energy efficient items                                                                                | 7 Rooms 4 Bedrooms                                                                                                                                                                  | 2.1 Bath(s) 1,95                                                                                   | 7 Square Feet of Gross Living Area Above G                                                          | irade              |
| 5                                                                                                                                  | 7 Rooms 4 Bedrooms                                                                                                                                                                  | 2.1 Bath(s) 1,95                                                                                   | 7 Square Feet of Gross Living Area Above G                                                          | irade              |
| Describe the condition of the property (including                                                                                  | 7 Rooms <u>4</u> Bedrooms<br>s, etc.). None noted.                                                                                                                                  | · · · ·                                                                                            |                                                                                                     |                    |
|                                                                                                                                    | 7 Rooms 4 Bedrooms<br>s, etc.). None noted.<br>needed repairs, deterioration, renovations, remode                                                                                   | eling, etc.). C4;No upo                                                                            | lates in the prior 15 years;The hom                                                                 | ne has             |
|                                                                                                                                    | 7 Rooms <u>4</u> Bedrooms<br>s, etc.). None noted.<br>needed repairs, deterioration, renovations, remode<br>ear and tear. The living room is vaulte                                 | eling, etc.). C4;No upo                                                                            | lates in the prior 15 years;The hom                                                                 | ne has             |
| been well maintained with normal we                                                                                                | 7 Rooms <u>4</u> Bedrooms<br>s, etc.). None noted.<br>needed repairs, deterioration, renovations, remode<br>ear and tear. The living room is vaulte                                 | eling, etc.). C4;No upo                                                                            | lates in the prior 15 years;The hom                                                                 | ne has             |
| been well maintained with normal we<br>tiled floor and acrylic showers. No re                                                      | 7 Rooms <u>4</u> Bedrooms<br>s, etc.). None noted.<br>needed repairs, deterioration, renovations, remode<br>ear and tear. The living room is vaulte<br>ecent updates or remodeling. | eling, etc.). C4;No upo<br>d and has a gas fireplace; kitch                                        | lates in the prior 15 years;The hom<br>en has corian counters, bathrooms                            | ne has<br>s have   |
| been well maintained with normal we<br>tiled floor and acrylic showers. No re                                                      | 7 Rooms <u>4</u> Bedrooms<br>s, etc.). None noted.<br>needed repairs, deterioration, renovations, remode<br>ear and tear. The living room is vaulte                                 | eling, etc.). C4;No upo<br>d and has a gas fireplace; kitch                                        | lates in the prior 15 years;The hom                                                                 | ne has<br>s have   |
| been well maintained with normal we<br>tiled floor and acrylic showers. No re                                                      | 7 Rooms <u>4</u> Bedrooms<br>s, etc.). None noted.<br>needed repairs, deterioration, renovations, remode<br>ear and tear. The living room is vaulte<br>ecent updates or remodeling. | eling, etc.). C4;No upo<br>d and has a gas fireplace; kitch                                        | lates in the prior 15 years;The hom<br>en has corian counters, bathrooms                            | ne has<br>s have   |
| been well maintained with normal we<br>tiled floor and acrylic showers. No re                                                      | 7 Rooms <u>4</u> Bedrooms<br>s, etc.). None noted.<br>needed repairs, deterioration, renovations, remode<br>ear and tear. The living room is vaulte<br>ecent updates or remodeling. | eling, etc.). C4;No upo<br>d and has a gas fireplace; kitch                                        | lates in the prior 15 years;The hom<br>en has corian counters, bathrooms                            | ne has<br>s have   |
| been well maintained with normal we<br>tiled floor and acrylic showers. No re<br>Are there any physical deficiencies or adverse co | 7 Rooms <u>4</u> Bedrooms<br>s, etc.). None noted.<br>needed repairs, deterioration, renovations, remode<br>ear and tear. The living room is vaulte<br>ecent updates or remodeling. | eling, etc.). C4;No upo<br>d and has a gas fireplace; kitch<br>ructural integrity of the property? | lates in the prior 15 years;The hom<br>en has corian counters, bathrooms<br>Yes X No If Yes, descri | ne has<br>s have   |
| been well maintained with normal we<br>tiled floor and acrylic showers. No re<br>Are there any physical deficiencies or adverse co | 7 Rooms <u>4</u> Bedrooms<br>s, etc.). None noted.<br>needed repairs, deterioration, renovations, remode<br>ear and tear. The living room is vaulte<br>ecent updates or remodeling. | eling, etc.). C4;No upo<br>d and has a gas fireplace; kitch<br>ructural integrity of the property? | lates in the prior 15 years;The hom<br>en has corian counters, bathrooms<br>Yes X No If Yes, descri | ne has<br>s have   |
| been well maintained with normal we<br>tiled floor and acrylic showers. No re<br>Are there any physical deficiencies or adverse co | 7 Rooms <u>4</u> Bedrooms<br>s, etc.). None noted.<br>needed repairs, deterioration, renovations, remode<br>ear and tear. The living room is vaulte<br>ecent updates or remodeling. | eling, etc.). C4;No upo<br>d and has a gas fireplace; kitch<br>ructural integrity of the property? | lates in the prior 15 years;The hom<br>en has corian counters, bathrooms<br>Yes X No If Yes, descri | ne has<br>s have   |
| been well maintained with normal we<br>tiled floor and acrylic showers. No re<br>Are there any physical deficiencies or adverse co | 7 Rooms <u>4</u> Bedrooms<br>s, etc.). None noted.<br>needed repairs, deterioration, renovations, remode<br>ear and tear. The living room is vaulte<br>ecent updates or remodeling. | eling, etc.). C4;No upo<br>d and has a gas fireplace; kitch<br>ructural integrity of the property? | lates in the prior 15 years;The hom<br>en has corian counters, bathrooms<br>Yes X No If Yes, descri | he has<br>s have   |