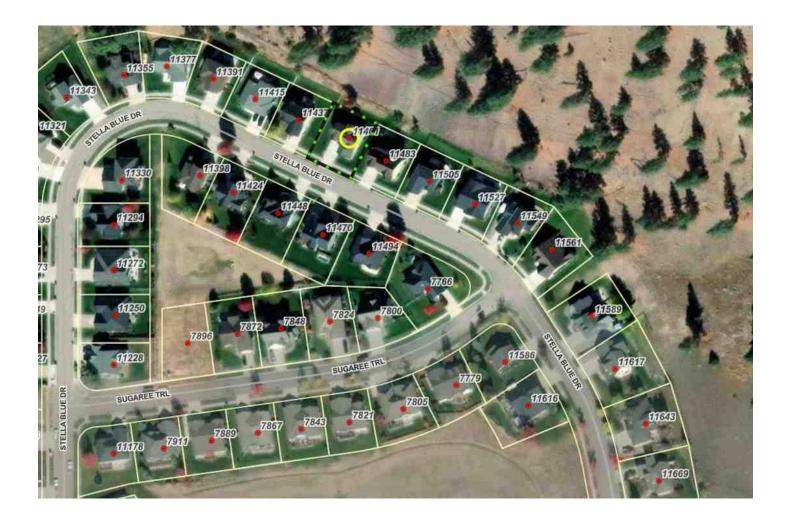

Home Team Appraisal (406) 546-4797

Page # 3 of 29

|                                                                                                                                    | Uniform Residentia                                                                                                                                                                  | l Appraisal Report                                                                                 | 0010096154<br>File# 24012                                                                           |                    |
|------------------------------------------------------------------------------------------------------------------------------------|-------------------------------------------------------------------------------------------------------------------------------------------------------------------------------------|----------------------------------------------------------------------------------------------------|-----------------------------------------------------------------------------------------------------|--------------------|
| The purpose of this summary appraisal repo                                                                                         | ort is to provide the lender/client with an ac                                                                                                                                      | curate, and adequately supported, opi                                                              | nion of the market value of the subject                                                             | property.          |
| Property Address 11461 Stella Blue Dr                                                                                              |                                                                                                                                                                                     | City Lolo                                                                                          | State MT Zip Code 598                                                                               | 47                 |
| Borrower                                                                                                                           | Owner of Public Record                                                                                                                                                              | Maryann E Garnett                                                                                  | County Missoula                                                                                     |                    |
|                                                                                                                                    | <u>: Trails in S34, T12 N, R20 W</u>                                                                                                                                                | Tax Year 2023                                                                                      |                                                                                                     |                    |
| Assessor's Parcel # 4093026                                                                                                        |                                                                                                                                                                                     | Map Reference 33540                                                                                | R.E. Taxes \$ 6,271<br>Census Tract 0015.02                                                         |                    |
| Occupant Owner Tenant X Vac                                                                                                        | cant Special Assessments \$                                                                                                                                                         | 0 X PU                                                                                             |                                                                                                     | per month          |
| Property Rights Appraised X Fee Simple                                                                                             | Leasehold Other (describe)                                                                                                                                                          |                                                                                                    |                                                                                                     |                    |
| Assignment Type X Purchase Transaction                                                                                             | Refinance Transaction Other (d                                                                                                                                                      | escribe)                                                                                           |                                                                                                     |                    |
| Lender/Client Clearwater Federal Cre                                                                                               |                                                                                                                                                                                     | rooks St, Missoula, MT 59801                                                                       |                                                                                                     |                    |
|                                                                                                                                    | or has it been offered for sale in the twelve month                                                                                                                                 |                                                                                                    |                                                                                                     |                    |
| Report data source(s) used, offering price(s), and                                                                                 |                                                                                                                                                                                     |                                                                                                    | 2023 for \$689,900. And currently u                                                                 | nder               |
|                                                                                                                                    | <ol> <li>The subject had several price reduction sale for the subject purchase transaction. Explain</li> </ol>                                                                      |                                                                                                    | for sale or why the analysis was not                                                                |                    |
|                                                                                                                                    | sale for the subject purchase transaction. Explain tract was reviewed and appears to be                                                                                             |                                                                                                    |                                                                                                     | asher              |
|                                                                                                                                    | vave, Range, Refrigerator. No value is                                                                                                                                              |                                                                                                    | property moldee with sale. Distin                                                                   |                    |
|                                                                                                                                    | ntract 01/15/2024 Is the property seller th                                                                                                                                         |                                                                                                    | No Data Source(s) Missoula ML                                                                       | S                  |
| Is there any financial assistance (loan charges, s                                                                                 | sale concessions, gift or downpayment assistance                                                                                                                                    | , etc.) to be paid by any party on behalf of                                                       | the borrower? Yes                                                                                   | 🗙 No               |
| B If Yes, report the total dollar amount and describ                                                                               | e the items to be paid. \$0;;                                                                                                                                                       |                                                                                                    |                                                                                                     |                    |
|                                                                                                                                    |                                                                                                                                                                                     |                                                                                                    |                                                                                                     |                    |
| Note: Doop and the vestel cover estimated                                                                                          | neighborhood are not any size for the                                                                                                                                               |                                                                                                    |                                                                                                     |                    |
| Note: Race and the racial composition of the                                                                                       | • •                                                                                                                                                                                 | Housing Transfe                                                                                    |                                                                                                     | d     a = 0/       |
| Neighborhood Characteristics           Location         Urban         X           Suburban                                         | Rural Property Values Increasing                                                                                                                                                    | Housing Trends  Stable Declining                                                                   | One-Unit Housing Present Lan PRICE AGE One-Unit                                                     |                    |
| Built-Up Over 75% X 25-75%                                                                                                         | Under 25% Demand/Supply Shortage                                                                                                                                                    | In Balance Over Supply                                                                             | \$ (000) (yrs) 2-4 Unit                                                                             | <u>90 %</u><br>3 % |
| Growth Rapid Stable                                                                                                                | Slow Marketing Time Under 3 ml                                                                                                                                                      |                                                                                                    | 410 Low 0 Multi-Family                                                                              | 2 %                |
|                                                                                                                                    | prhood is generally bounded by Coulte                                                                                                                                               |                                                                                                    | 1,070 High 100 Commercial                                                                           | 5 %                |
| 93 to the east, Highway 12 to the so                                                                                               |                                                                                                                                                                                     | · · · · · · · · · · · · · · · · · · ·                                                              | 585 Pred. 20 Other                                                                                  | %                  |
| Neighborhood Description The subject                                                                                               | is a single family home located in a re                                                                                                                                             | esidential neighborhood with co                                                                    | nvenient proximity to schools, serv                                                                 | ices,              |
| ushopping, employment, amenities, a                                                                                                | nd recreational opportunities.                                                                                                                                                      |                                                                                                    |                                                                                                     |                    |
|                                                                                                                                    |                                                                                                                                                                                     |                                                                                                    |                                                                                                     |                    |
| Market Conditions (including support for the abo                                                                                   | ve conclusions) See attached add                                                                                                                                                    | enda.                                                                                              |                                                                                                     |                    |
|                                                                                                                                    |                                                                                                                                                                                     |                                                                                                    |                                                                                                     |                    |
| Dimensions See attached Plat                                                                                                       | Area 8000 sf                                                                                                                                                                        | Shape Rectangula                                                                                   | r View N;Res;                                                                                       |                    |
| Specific Zoning Classification Unzoned                                                                                             |                                                                                                                                                                                     | No zoning, typical for area, hom                                                                   |                                                                                                     |                    |
|                                                                                                                                    | nconforming (Grandfathered Use) 🛛 🗙 No Zonir                                                                                                                                        |                                                                                                    |                                                                                                     |                    |
| Is the highest and best use of subject property as                                                                                 | s improved (or as proposed per plans and specific                                                                                                                                   | cations) the present use?                                                                          | Yes No If No, describe                                                                              |                    |
|                                                                                                                                    |                                                                                                                                                                                     |                                                                                                    |                                                                                                     |                    |
| Utilities Public Other (describe)                                                                                                  | Public Other (de                                                                                                                                                                    | , , ,                                                                                              | /                                                                                                   | Private            |
| Electricity X<br>Gas X                                                                                                             | Water 🔀 🗌<br>Sanitary Sewer 🗙 🗌                                                                                                                                                     | Street Aspl<br>Alley Non                                                                           |                                                                                                     |                    |
| FEMA Special Flood Hazard Area                                                                                                     | No FEMA Flood Zone $\times$                                                                                                                                                         | FEMA Map # 30063C1465E                                                                             | FEMA Map Date 07/06/2                                                                               | 015                |
| Are the utilities and off-site improvements typical                                                                                |                                                                                                                                                                                     | No If No, describe                                                                                 |                                                                                                     | .010               |
| Are there any adverse site conditions or external                                                                                  | factors (easements, encroachments, environment                                                                                                                                      | al conditions, land uses, etc.)?                                                                   | Yes 🗙 No If Yes, describe                                                                           |                    |
|                                                                                                                                    |                                                                                                                                                                                     |                                                                                                    |                                                                                                     |                    |
|                                                                                                                                    |                                                                                                                                                                                     |                                                                                                    |                                                                                                     |                    |
| Or second Decovirientian                                                                                                           | Foundation                                                                                                                                                                          | Estados Decembritas                                                                                |                                                                                                     | /                  |
| General Description                                                                                                                | Foundation                                                                                                                                                                          |                                                                                                    |                                                                                                     | /condition         |
| Units One One with Accessory Unit<br># of Stories 2                                                                                | Concrete Slab Crawl Space                                                                                                                                                           | Foundation Walls Concrete/av<br>Exterior Walls Hdbd siding                                         |                                                                                                     | tile/avg           |
| # of Stories 2<br>Type 🗙 Det. 🗌 Att. 🗌 S-Det./End Unit                                                                             | Basement Area 1,092 sq.ft.                                                                                                                                                          | i i dib di bi di li                                                                                | ,                                                                                                   | d                  |
|                                                                                                                                    | .,                                                                                                                                                                                  | Gutters & Downspouts Metal, meta                                                                   | - · · · · · · · · · · · · · · · · · · ·                                                             | /gu                |
| Design (Style) Contemp                                                                                                             | Outside Entry/Exit Sump Pump                                                                                                                                                        | Window Type Vinyl/gd                                                                               | Bath Wainscot Acrylic/avg                                                                           |                    |
| Year Built 2007                                                                                                                    | Evidence of Infestation                                                                                                                                                             | Storm Sash/Insulated Duopane/go                                                                    |                                                                                                     |                    |
| Effective Age (Yrs) 15                                                                                                             | Dampness Settlement                                                                                                                                                                 | Screens Yes/gd                                                                                     | Driveway # of Cars                                                                                  | 2                  |
| Attic None                                                                                                                         |                                                                                                                                                                                     |                                                                                                    |                                                                                                     | crete              |
| Drop Stair Stairs                                                                                                                  | Other Fuel Gas                                                                                                                                                                      | Fireplace(s) # 1 Fence N                                                                           |                                                                                                     | 2                  |
| Floor Scuttle                                                                                                                      | Cooling Central Air Conditioning                                                                                                                                                    | Patio/Deck Patio Porch (                                                                           |                                                                                                     | 0                  |
| Finished Heated                                                                                                                    | Individual Other None                                                                                                                                                               | Pool None X Other L                                                                                |                                                                                                     | Built-in           |
| Appliances 🗙 Refrigerator 🔀 Range/Oven                                                                                             | 🗙 Dishwasher 🔀 Disposal 🔀 Microv                                                                                                                                                    | wave 🗌 Washer/Dryer 🗌 Other (                                                                      | describe)                                                                                           |                    |
| Finished area above grade contains:                                                                                                |                                                                                                                                                                                     | <b>D</b> II ( )                                                                                    |                                                                                                     |                    |
| Additional features (special energy efficient items                                                                                | 7 Rooms 4 Bedrooms                                                                                                                                                                  | 2.1 Bath(s) 1,95                                                                                   | 7 Square Feet of Gross Living Area Above G                                                          | irade              |
| 5                                                                                                                                  | 7 Rooms 4 Bedrooms                                                                                                                                                                  | 2.1 Bath(s) 1,95                                                                                   | 7 Square Feet of Gross Living Area Above G                                                          | irade              |
| Describe the condition of the property (including                                                                                  | 7 Rooms <u>4</u> Bedrooms<br>s, etc.). None noted.                                                                                                                                  | · · · ·                                                                                            |                                                                                                     |                    |
|                                                                                                                                    | 7 Rooms 4 Bedrooms<br>s, etc.). None noted.<br>needed repairs, deterioration, renovations, remode                                                                                   | eling, etc.). C4;No upo                                                                            | lates in the prior 15 years;The hom                                                                 | ne has             |
|                                                                                                                                    | 7 Rooms <u>4</u> Bedrooms<br>s, etc.). None noted.<br>needed repairs, deterioration, renovations, remode<br>ear and tear. The living room is vaulte                                 | eling, etc.). C4;No upo                                                                            | lates in the prior 15 years;The hom                                                                 | ne has             |
| been well maintained with normal we                                                                                                | 7 Rooms <u>4</u> Bedrooms<br>s, etc.). None noted.<br>needed repairs, deterioration, renovations, remode<br>ear and tear. The living room is vaulte                                 | eling, etc.). C4;No upo                                                                            | lates in the prior 15 years;The hom                                                                 | ne has             |
| been well maintained with normal we<br>tiled floor and acrylic showers. No re                                                      | 7 Rooms <u>4</u> Bedrooms<br>s, etc.). None noted.<br>needed repairs, deterioration, renovations, remode<br>ear and tear. The living room is vaulte<br>ecent updates or remodeling. | eling, etc.). C4;No upo<br>d and has a gas fireplace; kitch                                        | lates in the prior 15 years;The hom<br>en has corian counters, bathrooms                            | ne has<br>s have   |
| been well maintained with normal we<br>tiled floor and acrylic showers. No re                                                      | 7 Rooms <u>4</u> Bedrooms<br>s, etc.). None noted.<br>needed repairs, deterioration, renovations, remode<br>ear and tear. The living room is vaulte                                 | eling, etc.). C4;No upo<br>d and has a gas fireplace; kitch                                        | lates in the prior 15 years;The hom                                                                 | ne has<br>s have   |
| been well maintained with normal we<br>tiled floor and acrylic showers. No re                                                      | 7 Rooms <u>4</u> Bedrooms<br>s, etc.). None noted.<br>needed repairs, deterioration, renovations, remode<br>ear and tear. The living room is vaulte<br>ecent updates or remodeling. | eling, etc.). C4;No upo<br>d and has a gas fireplace; kitch                                        | lates in the prior 15 years;The hom<br>en has corian counters, bathrooms                            | ne has<br>s have   |
| been well maintained with normal we<br>tiled floor and acrylic showers. No re                                                      | 7 Rooms <u>4</u> Bedrooms<br>s, etc.). None noted.<br>needed repairs, deterioration, renovations, remode<br>ear and tear. The living room is vaulte<br>ecent updates or remodeling. | eling, etc.). C4;No upo<br>d and has a gas fireplace; kitch                                        | lates in the prior 15 years;The hom<br>en has corian counters, bathrooms                            | ne has<br>s have   |
| been well maintained with normal we<br>tiled floor and acrylic showers. No re<br>Are there any physical deficiencies or adverse co | 7 Rooms <u>4</u> Bedrooms<br>s, etc.). None noted.<br>needed repairs, deterioration, renovations, remode<br>ear and tear. The living room is vaulte<br>ecent updates or remodeling. | eling, etc.). C4;No upo<br>d and has a gas fireplace; kitch<br>ructural integrity of the property? | lates in the prior 15 years;The hom<br>en has corian counters, bathrooms<br>Yes X No If Yes, descri | ne has<br>s have   |
| been well maintained with normal we<br>tiled floor and acrylic showers. No re<br>Are there any physical deficiencies or adverse co | 7 Rooms <u>4</u> Bedrooms<br>s, etc.). None noted.<br>needed repairs, deterioration, renovations, remode<br>ear and tear. The living room is vaulte<br>ecent updates or remodeling. | eling, etc.). C4;No upo<br>d and has a gas fireplace; kitch<br>ructural integrity of the property? | lates in the prior 15 years;The hom<br>en has corian counters, bathrooms<br>Yes X No If Yes, descri | ne has<br>s have   |
| been well maintained with normal we<br>tiled floor and acrylic showers. No re<br>Are there any physical deficiencies or adverse co | 7 Rooms <u>4</u> Bedrooms<br>s, etc.). None noted.<br>needed repairs, deterioration, renovations, remode<br>ear and tear. The living room is vaulte<br>ecent updates or remodeling. | eling, etc.). C4;No upo<br>d and has a gas fireplace; kitch<br>ructural integrity of the property? | lates in the prior 15 years;The hom<br>en has corian counters, bathrooms<br>Yes X No If Yes, descri | ne has<br>s have   |
| been well maintained with normal we<br>tiled floor and acrylic showers. No re<br>Are there any physical deficiencies or adverse co | 7 Rooms <u>4</u> Bedrooms<br>s, etc.). None noted.<br>needed repairs, deterioration, renovations, remode<br>ear and tear. The living room is vaulte<br>ecent updates or remodeling. | eling, etc.). C4;No upo<br>d and has a gas fireplace; kitch<br>ructural integrity of the property? | lates in the prior 15 years;The hom<br>en has corian counters, bathrooms<br>Yes X No If Yes, descri | he has<br>s have   |