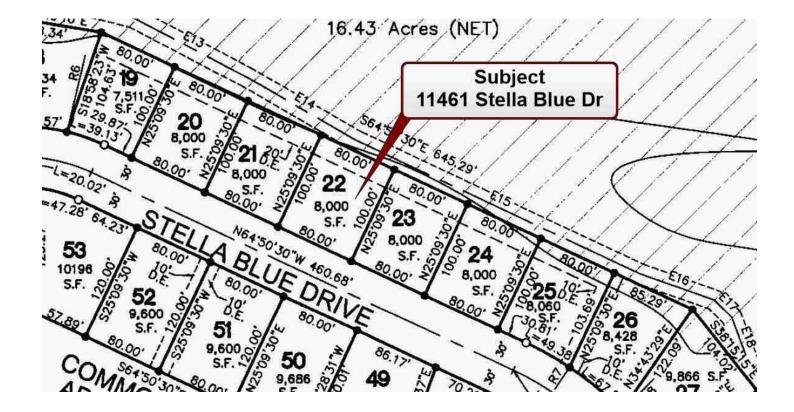

Home Team Appraisal (406) 546-4797

Page # 3 of 29

|                                                                                                                                    | Uniform Residentia                                                                                                                                                                  | l Appraisal Report                                                                                 | 0010096154<br>File# 24012                                                                           |                    |
|------------------------------------------------------------------------------------------------------------------------------------|-------------------------------------------------------------------------------------------------------------------------------------------------------------------------------------|----------------------------------------------------------------------------------------------------|-----------------------------------------------------------------------------------------------------|--------------------|
| The purpose of this summary appraisal repo                                                                                         | ort is to provide the lender/client with an ac                                                                                                                                      | curate, and adequately supported, opi                                                              | nion of the market value of the subject                                                             | property.          |
| Property Address 11461 Stella Blue Dr                                                                                              |                                                                                                                                                                                     | City Lolo                                                                                          | State MT Zip Code 598                                                                               | 47                 |
| Borrower                                                                                                                           | Owner of Public Record                                                                                                                                                              | Maryann E Garnett                                                                                  | County Missoula                                                                                     |                    |
|                                                                                                                                    | <u>: Trails in S34, T12 N, R20 W</u>                                                                                                                                                | Tax Year 2023                                                                                      |                                                                                                     |                    |
| Assessor's Parcel # 4093026                                                                                                        |                                                                                                                                                                                     | Map Reference 33540                                                                                | R.E. Taxes \$ 6,271<br>Census Tract 0015.02                                                         |                    |
| Occupant Owner Tenant X Vac                                                                                                        | cant Special Assessments \$                                                                                                                                                         | 0 X PU                                                                                             |                                                                                                     | per month          |
| Property Rights Appraised X Fee Simple                                                                                             | Leasehold Other (describe)                                                                                                                                                          |                                                                                                    |                                                                                                     |                    |
| Assignment Type X Purchase Transaction                                                                                             | Refinance Transaction Other (d                                                                                                                                                      | escribe)                                                                                           |                                                                                                     |                    |
| Lender/Client Clearwater Federal Cre                                                                                               |                                                                                                                                                                                     | rooks St, Missoula, MT 59801                                                                       |                                                                                                     |                    |
|                                                                                                                                    | or has it been offered for sale in the twelve month                                                                                                                                 |                                                                                                    |                                                                                                     |                    |
| Report data source(s) used, offering price(s), and                                                                                 |                                                                                                                                                                                     |                                                                                                    | 2023 for \$689,900. And currently u                                                                 | nder               |
|                                                                                                                                    | <ol> <li>The subject had several price reduction sale for the subject purchase transaction. Explain</li> </ol>                                                                      |                                                                                                    | for sale or why the analysis was not                                                                |                    |
|                                                                                                                                    | sale for the subject purchase transaction. Explain tract was reviewed and appears to be                                                                                             |                                                                                                    |                                                                                                     | asher              |
|                                                                                                                                    | vave, Range, Refrigerator. No value is                                                                                                                                              |                                                                                                    | property moldee with sale. Distin                                                                   |                    |
|                                                                                                                                    | ntract 01/15/2024 Is the property seller th                                                                                                                                         |                                                                                                    | No Data Source(s) Missoula ML                                                                       | S                  |
| Is there any financial assistance (loan charges, s                                                                                 | sale concessions, gift or downpayment assistance                                                                                                                                    | , etc.) to be paid by any party on behalf of                                                       | the borrower? Yes                                                                                   | 🗙 No               |
| B If Yes, report the total dollar amount and describ                                                                               | e the items to be paid. \$0;;                                                                                                                                                       |                                                                                                    |                                                                                                     |                    |
|                                                                                                                                    |                                                                                                                                                                                     |                                                                                                    |                                                                                                     |                    |
| Note: Doop and the vestel cover estimated                                                                                          | neighborhood are not any size for the                                                                                                                                               |                                                                                                    |                                                                                                     |                    |
| Note: Race and the racial composition of the                                                                                       | • •                                                                                                                                                                                 | Housing Transfe                                                                                    |                                                                                                     | d     a = 0/       |
| Neighborhood Characteristics           Location         Urban         X           Suburban                                         | Rural Property Values Increasing                                                                                                                                                    | Housing Trends  Stable Declining                                                                   | One-Unit Housing Present Lan PRICE AGE One-Unit                                                     |                    |
| Built-Up Over 75% X 25-75%                                                                                                         | Under 25% Demand/Supply Shortage                                                                                                                                                    | In Balance Over Supply                                                                             | \$ (000) (yrs) 2-4 Unit                                                                             | <u>90 %</u><br>3 % |
| Growth Rapid Stable                                                                                                                | Slow Marketing Time Under 3 ml                                                                                                                                                      |                                                                                                    | 410 Low 0 Multi-Family                                                                              | 2 %                |
|                                                                                                                                    | prhood is generally bounded by Coulte                                                                                                                                               |                                                                                                    | 1,070 High 100 Commercial                                                                           | 5 %                |
| 93 to the east, Highway 12 to the so                                                                                               |                                                                                                                                                                                     | · · · · · · · · · · · · · · · · · · ·                                                              | 585 Pred. 20 Other                                                                                  | %                  |
| Neighborhood Description The subject                                                                                               | is a single family home located in a re                                                                                                                                             | esidential neighborhood with co                                                                    | nvenient proximity to schools, serv                                                                 | ices,              |
| ushopping, employment, amenities, a                                                                                                | nd recreational opportunities.                                                                                                                                                      |                                                                                                    |                                                                                                     |                    |
|                                                                                                                                    |                                                                                                                                                                                     |                                                                                                    |                                                                                                     |                    |
| Market Conditions (including support for the abo                                                                                   | ve conclusions) See attached add                                                                                                                                                    | enda.                                                                                              |                                                                                                     |                    |
|                                                                                                                                    |                                                                                                                                                                                     |                                                                                                    |                                                                                                     |                    |
| Dimensions See attached Plat                                                                                                       | Area 8000 sf                                                                                                                                                                        | Shape Rectangula                                                                                   | r View N;Res;                                                                                       |                    |
| Specific Zoning Classification Unzoned                                                                                             |                                                                                                                                                                                     | No zoning, typical for area, hom                                                                   |                                                                                                     |                    |
|                                                                                                                                    | nconforming (Grandfathered Use) 🛛 🗙 No Zonir                                                                                                                                        |                                                                                                    |                                                                                                     |                    |
| Is the highest and best use of subject property as                                                                                 | s improved (or as proposed per plans and specific                                                                                                                                   | cations) the present use?                                                                          | Yes No If No, describe                                                                              |                    |
|                                                                                                                                    |                                                                                                                                                                                     |                                                                                                    |                                                                                                     |                    |
| Utilities Public Other (describe)                                                                                                  | Public Other (de                                                                                                                                                                    | , , ,                                                                                              | /                                                                                                   | Private            |
| Electricity X<br>Gas X                                                                                                             | Water 🔀 🗌<br>Sanitary Sewer 🗙 🗌                                                                                                                                                     | Street Aspl<br>Alley Non                                                                           |                                                                                                     |                    |
| FEMA Special Flood Hazard Area                                                                                                     | No FEMA Flood Zone $\times$                                                                                                                                                         | FEMA Map # 30063C1465E                                                                             | FEMA Map Date 07/06/2                                                                               | 015                |
| Are the utilities and off-site improvements typical                                                                                |                                                                                                                                                                                     | No If No, describe                                                                                 |                                                                                                     | .010               |
| Are there any adverse site conditions or external                                                                                  | factors (easements, encroachments, environment                                                                                                                                      | al conditions, land uses, etc.)?                                                                   | Yes 🗙 No If Yes, describe                                                                           |                    |
|                                                                                                                                    |                                                                                                                                                                                     |                                                                                                    |                                                                                                     |                    |
|                                                                                                                                    |                                                                                                                                                                                     |                                                                                                    |                                                                                                     |                    |
| Or second Decovirientian                                                                                                           | Foundation                                                                                                                                                                          | Estados Decembritas                                                                                |                                                                                                     | /                  |
| General Description                                                                                                                | Foundation                                                                                                                                                                          |                                                                                                    |                                                                                                     | /condition         |
| Units One One with Accessory Unit<br># of Stories 2                                                                                | Concrete Slab Crawl Space                                                                                                                                                           | Foundation Walls Concrete/av<br>Exterior Walls Hdbd siding                                         |                                                                                                     | tile/avg           |
| # of Stories 2<br>Type 🗙 Det. 🗌 Att. 🗌 S-Det./End Unit                                                                             | Basement Area 1,092 sq.ft.                                                                                                                                                          | i i dib di bi di li                                                                                | ,                                                                                                   | d                  |
|                                                                                                                                    | .,                                                                                                                                                                                  | Gutters & Downspouts Metal, meta                                                                   | - · · · · · · · · · · · · · · · · · · ·                                                             | /gu                |
| Design (Style) Contemp                                                                                                             | Outside Entry/Exit Sump Pump                                                                                                                                                        | Window Type Vinyl/gd                                                                               | Bath Wainscot Acrylic/avg                                                                           |                    |
| Year Built 2007                                                                                                                    | Evidence of Infestation                                                                                                                                                             | Storm Sash/Insulated Duopane/go                                                                    |                                                                                                     |                    |
| Effective Age (Yrs) 15                                                                                                             | Dampness Settlement                                                                                                                                                                 | Screens Yes/gd                                                                                     | Driveway # of Cars                                                                                  | 2                  |
| Attic None                                                                                                                         |                                                                                                                                                                                     |                                                                                                    |                                                                                                     | crete              |
| Drop Stair Stairs                                                                                                                  | Other Fuel Gas                                                                                                                                                                      | Fireplace(s) # 1 Fence N                                                                           |                                                                                                     | 2                  |
| Floor Scuttle                                                                                                                      | Cooling Central Air Conditioning                                                                                                                                                    | Patio/Deck Patio Porch (                                                                           |                                                                                                     | 0                  |
| Finished Heated                                                                                                                    | Individual Other None                                                                                                                                                               | Pool None X Other L                                                                                |                                                                                                     | Built-in           |
| Appliances 🗙 Refrigerator 🔀 Range/Oven                                                                                             | 🗙 Dishwasher 🔀 Disposal 🔀 Microv                                                                                                                                                    | wave 🗌 Washer/Dryer 🗌 Other (                                                                      | describe)                                                                                           |                    |
| Finished area above grade contains:                                                                                                |                                                                                                                                                                                     | <b>D</b> II ( )                                                                                    |                                                                                                     |                    |
| Additional features (special energy efficient items                                                                                | 7 Rooms 4 Bedrooms                                                                                                                                                                  | 2.1 Bath(s) 1,95                                                                                   | 7 Square Feet of Gross Living Area Above G                                                          | irade              |
| 5                                                                                                                                  | 7 Rooms 4 Bedrooms                                                                                                                                                                  | 2.1 Bath(s) 1,95                                                                                   | 7 Square Feet of Gross Living Area Above G                                                          | irade              |
| Describe the condition of the property (including                                                                                  | 7 Rooms <u>4</u> Bedrooms<br>s, etc.). None noted.                                                                                                                                  | · · · ·                                                                                            |                                                                                                     |                    |
|                                                                                                                                    | 7 Rooms 4 Bedrooms<br>s, etc.). None noted.<br>needed repairs, deterioration, renovations, remode                                                                                   | eling, etc.). C4;No upo                                                                            | lates in the prior 15 years;The hom                                                                 | ne has             |
|                                                                                                                                    | 7 Rooms <u>4</u> Bedrooms<br>s, etc.). None noted.<br>needed repairs, deterioration, renovations, remode<br>ear and tear. The living room is vaulte                                 | eling, etc.). C4;No upo                                                                            | lates in the prior 15 years;The hom                                                                 | ne has             |
| been well maintained with normal we                                                                                                | 7 Rooms <u>4</u> Bedrooms<br>s, etc.). None noted.<br>needed repairs, deterioration, renovations, remode<br>ear and tear. The living room is vaulte                                 | eling, etc.). C4;No upo                                                                            | lates in the prior 15 years;The hom                                                                 | ne has             |
| been well maintained with normal we<br>tiled floor and acrylic showers. No re                                                      | 7 Rooms <u>4</u> Bedrooms<br>s, etc.). None noted.<br>needed repairs, deterioration, renovations, remode<br>ear and tear. The living room is vaulte<br>ecent updates or remodeling. | eling, etc.). C4;No upo<br>d and has a gas fireplace; kitch                                        | lates in the prior 15 years;The hom<br>en has corian counters, bathrooms                            | ne has<br>s have   |
| been well maintained with normal we<br>tiled floor and acrylic showers. No re                                                      | 7 Rooms <u>4</u> Bedrooms<br>s, etc.). None noted.<br>needed repairs, deterioration, renovations, remode<br>ear and tear. The living room is vaulte                                 | eling, etc.). C4;No upo<br>d and has a gas fireplace; kitch                                        | lates in the prior 15 years;The hom                                                                 | ne has<br>s have   |
| been well maintained with normal we<br>tiled floor and acrylic showers. No re                                                      | 7 Rooms <u>4</u> Bedrooms<br>s, etc.). None noted.<br>needed repairs, deterioration, renovations, remode<br>ear and tear. The living room is vaulte<br>ecent updates or remodeling. | eling, etc.). C4;No upo<br>d and has a gas fireplace; kitch                                        | lates in the prior 15 years;The hom<br>en has corian counters, bathrooms                            | ne has<br>s have   |
| been well maintained with normal we<br>tiled floor and acrylic showers. No re                                                      | 7 Rooms <u>4</u> Bedrooms<br>s, etc.). None noted.<br>needed repairs, deterioration, renovations, remode<br>ear and tear. The living room is vaulte<br>ecent updates or remodeling. | eling, etc.). C4;No upo<br>d and has a gas fireplace; kitch                                        | lates in the prior 15 years;The hom<br>en has corian counters, bathrooms                            | ne has<br>s have   |
| been well maintained with normal we<br>tiled floor and acrylic showers. No re<br>Are there any physical deficiencies or adverse co | 7 Rooms <u>4</u> Bedrooms<br>s, etc.). None noted.<br>needed repairs, deterioration, renovations, remode<br>ear and tear. The living room is vaulte<br>ecent updates or remodeling. | eling, etc.). C4;No upo<br>d and has a gas fireplace; kitch<br>ructural integrity of the property? | lates in the prior 15 years;The hom<br>en has corian counters, bathrooms<br>Yes X No If Yes, descri | ne has<br>s have   |
| been well maintained with normal we<br>tiled floor and acrylic showers. No re<br>Are there any physical deficiencies or adverse co | 7 Rooms <u>4</u> Bedrooms<br>s, etc.). None noted.<br>needed repairs, deterioration, renovations, remode<br>ear and tear. The living room is vaulte<br>ecent updates or remodeling. | eling, etc.). C4;No upo<br>d and has a gas fireplace; kitch<br>ructural integrity of the property? | lates in the prior 15 years;The hom<br>en has corian counters, bathrooms<br>Yes X No If Yes, descri | ne has<br>s have   |
| been well maintained with normal we<br>tiled floor and acrylic showers. No re<br>Are there any physical deficiencies or adverse co | 7 Rooms <u>4</u> Bedrooms<br>s, etc.). None noted.<br>needed repairs, deterioration, renovations, remode<br>ear and tear. The living room is vaulte<br>ecent updates or remodeling. | eling, etc.). C4;No upo<br>d and has a gas fireplace; kitch<br>ructural integrity of the property? | lates in the prior 15 years;The hom<br>en has corian counters, bathrooms<br>Yes X No If Yes, descri | ne has<br>s have   |
| been well maintained with normal we<br>tiled floor and acrylic showers. No re<br>Are there any physical deficiencies or adverse co | 7 Rooms <u>4</u> Bedrooms<br>s, etc.). None noted.<br>needed repairs, deterioration, renovations, remode<br>ear and tear. The living room is vaulte<br>ecent updates or remodeling. | eling, etc.). C4;No upo<br>d and has a gas fireplace; kitch<br>ructural integrity of the property? | lates in the prior 15 years;The hom<br>en has corian counters, bathrooms<br>Yes X No If Yes, descri | he has<br>s have   |